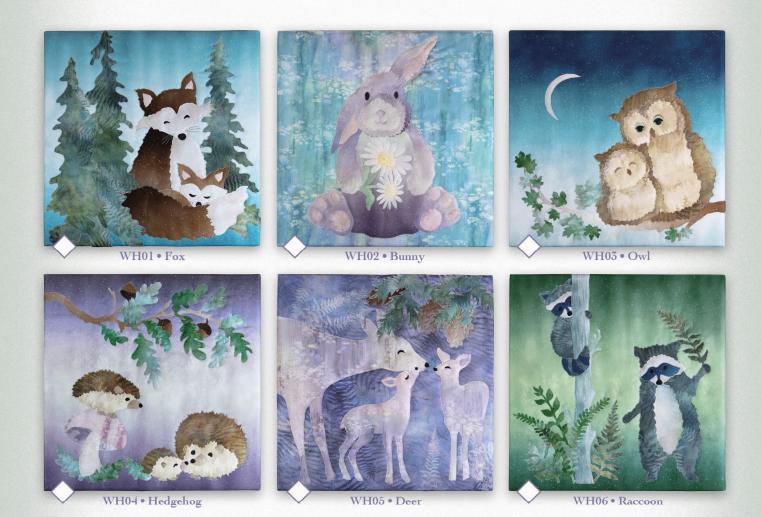

## **Table of Contents**

| Block 1      | Fox                  | Page 3  |
|--------------|----------------------|---------|
| Block 2      | Bunny                | Page 3  |
| Block 3      | Owl                  | Page 4  |
| Block 4      | Hedgehog             | Page 6  |
| Block 5      | Deer                 | Page 7  |
| Block 6      | Raccoon              | Page 8  |
| Consolidated | list of all 6 Blocks | Page 9  |
|              | Pieced Quilt         | Page 12 |

©2018 McKenna Ryan LLC · All Rights Reserved · 1915 SE Jefferson Street, Portland, OR 97222 1.800.728.2278 · www.pineneedles.com · Printed in USA · Distributed exclusively by Pine Needles Designs

| WH01 - Fox |                        |                                                   |                              |
|------------|------------------------|---------------------------------------------------|------------------------------|
| Swatch     | SKU                    | Placement                                         | Single Quilt                 |
|            | MRD6-41<br>Aqua        | Background                                        | ½ yard or<br>18" x 18" piece |
|            | MRD3-220<br>Fern       | Trees 1, 21 and 22                                | ⅓ yard                       |
|            | MRD6-52<br>Cinnamon    | Foxes 2 through 5, 9 through 14,<br>18, 19 and 20 | ¼ yard or<br>7" x WOF piece  |
|            | 1895-537<br>Blacklight | Fox Eyes 6, 7, 15 and 16,<br>Fox Noses 8 and 17   | ⅓ yard or<br>2" x 2" piece   |

| WH02 - Bunny |                         |                                           |                              |
|--------------|-------------------------|-------------------------------------------|------------------------------|
| Swatch       | SKU                     | Placement                                 | Single Quilt                 |
|              | MRD7-115<br>Grass       | Background                                | ½ yard or<br>18" x 18" piece |
|              | MRD6-535<br>Purple Haze | Bunny 1, 2, 12, 17, 22, 23, 24, 28 and 29 | ¼ yard or<br>8" x WOF piece  |

| WH02 - Bunny |                        |                                                                                    |                                                  |
|--------------|------------------------|------------------------------------------------------------------------------------|--------------------------------------------------|
| Swatch       | SKU                    | Placement                                                                          | Single Quilt                                     |
|              | 1895-537<br>Blacklight | Bunny Eyes 25 and 26                                                               | ⅓ yard or<br>2″ x 2″ piece                       |
|              | MRD7-463<br>Daisy      | Bunny Inner Ears 3 and 27,<br>Paw Pads 13 through 16, 18 through 21<br>and Nose 30 | ⅓ yard or<br>4½" x 14" piece                     |
|              | MRD6-31<br>Emerald     | Flower Stems/Leaves 4 through 7                                                    | ⅓ yard or<br>4½" x 21" piece<br>(for best color) |
|              | MRD2-58<br>Earth       | Flower Petals 8 and 10                                                             | ⅓ yard or<br>3½" x WOF piece<br>(for best color) |
|              | 885-9<br>Yellow        | Flower Centers 9 and 11                                                            | ⅓ yard or<br>2" x 3" piece                       |

| WH03 - Owl |                 |            |                              |
|------------|-----------------|------------|------------------------------|
| Swatch     | SKU             | Placement  | Single Quilt                 |
|            | MRD6-41<br>Aqua | Background | ½ yard or<br>18" x 18" piece |

| WH03 - Owl |                        |                                                        |                                                 |
|------------|------------------------|--------------------------------------------------------|-------------------------------------------------|
| Swatch     | SKU                    | Placement                                              | Single Quilt                                    |
|            | MRD6-52<br>Cinnamon    | Branch 1                                               | ½ yard or<br>4½" x 21" piece                    |
|            | MRD3-36<br>Amber       | Owl A1, A2, A4, A7, A12,<br>A17, B1, B4, B6, B7 and B8 | ¼ yard or<br>6" x 21" piece                     |
|            | MRD3-118<br>Honey      | Owl A5 and B3                                          | ½ yard or<br>4½" x 12" piece                    |
|            | MRD4-33<br>Cream       | Owl A3, A6, B2 and B5                                  | ¼ yard or<br>5" x 16" piece<br>*Directional     |
|            | MRD6-31<br>Emerald     | Eyes A8, A9, A13 and A14                               | ½ yard or<br>2" x 21" piece<br>(for best color) |
|            | 1895-537<br>Blacklight | Eyes A10, A11, A15 and A16                             | ⅓ yard or<br>2" x 2" piece                      |
|            | MRD2-141<br>Pine       | Leaves 2 through 15 and Moon 16                        | ⅓ yard or<br>4" x WOF piece                     |

| WH04 - Hedgehog |                         |                                                                                          |                              |
|-----------------|-------------------------|------------------------------------------------------------------------------------------|------------------------------|
| Swatch          | SKU                     | Placement                                                                                | Single Quilt                 |
|                 | MRD6-535<br>Purple Haze | Background                                                                               | ½ yard or<br>18" x 18" piece |
|                 | MRD6-52<br>Cinnamon     | Branch E2;<br>Acorns E3, E4, E7, E8, E11 and E12                                         | ⅓ yard or<br>4" x WOF piece  |
|                 | MRD2-141<br>Pine        | Leaves B9, C1, C5, E1, E5, E6,<br>E9, E10 and E13 through E17                            | ⅓ yard                       |
|                 | MRD7-463<br>Daisy       | Mushroom C2, C3 and C4                                                                   | ⅓ yard or<br>4½" x 14" piece |
|                 | MRD3-36<br>Amber        | Hedgehog Backs A3, B3 and D7                                                             | ¼ yard or<br>5" x 10" piece  |
|                 | MRD3-118<br>Honey       | Hedgehog Feet, Ears and Muzzles A1, A2, A4,<br>A6, A9, B1, B2, B5, B7, D1, D2, D5 and D8 | ⅓ yard or<br>3" x 4" piece   |
|                 | MRD4-33<br>Cream        | Hedgehog Bellies/Faces A5, B4 and D3                                                     | ⅓ yard or<br>4½" x 7" piece  |

| WH04 - Hedgehog |                        |                                                           |                            |
|-----------------|------------------------|-----------------------------------------------------------|----------------------------|
| Swatch          | SKU                    | Placement                                                 | Single Quilt               |
|                 | 1895-537<br>Blacklight | Hedgehog Eyes and Noses A7, A8, A10,<br>B6, B8, D4 and D6 | ⅓ yard or<br>2" x 2" piece |

| WH05 - Deer |                        |                                           |                                                  |
|-------------|------------------------|-------------------------------------------|--------------------------------------------------|
| Swatch      | SKU                    | Placement                                 | Single Quilt                                     |
|             | MRD3-91<br>Amethyst    | Background                                | ½ yard or<br>18" x 18" piece                     |
|             | MRD6-52<br>Cinnamon    | Pinecones D1, D2 and D3                   | ⅓ yard or<br>3½" x 21" piece<br>(for best color) |
|             | MRD3-220<br>Fern       | Boughs D4 and D5                          | ⅓ yard or<br>4½" x 14" piece                     |
|             | MRD7-463<br>Daisy      | Deer and Inner Ears A1, B1, B2, C1 and C2 | ⅓ yard or<br>11" x 30" piece<br>*Directional     |
|             | 1895-537<br>Blacklight | Eyes and Noses A2, A3, B3, B4, C3 and C4  | ⅓ yard or<br>2" x 2" piece                       |

| WH06 - Raccoon |                        |                                                                        |                                                 |
|----------------|------------------------|------------------------------------------------------------------------|-------------------------------------------------|
| Swatch         | SKU                    | Placement                                                              | Single Quilt                                    |
|                | MRD6-31<br>Emerald     | Background                                                             | ½ yard or<br>18" x 18" piece                    |
|                | MRD5-207<br>Sea Breeze | Tree Trunk B9                                                          | ½ yard or<br>18" x 3½" piece<br>*Directional    |
|                | MRD2-141<br>Pine       | Ferns and Grasses C2 through C5;<br>White Faces A5 and B4;<br>Belly A4 | ⅓ yard<br>(for best color)                      |
|                | MRD3-220<br>Fern       | Ferns A2 and C1                                                        | ⅓ yard or<br>4½″ x 7″ piece                     |
|                | MRD3-D21<br>Dusty Teal | Bodies A1, A3, B1, B10 and B11                                         | ¼ yard or<br>7" x 14" piece                     |
|                | MRD6-41<br>Aqua        | Ears, Masks and Tail Stripes A6, B2, B3, B5,<br>B12, B13 and B14       | ⅓ yard or<br>2" x 21" piece<br>(for best color) |
|                | 1895-537<br>Blacklight | Eyes and Noses A7, A8, A9, B6, B7 and B8                               | ⅓ yard or<br>2" x 2" piece                      |