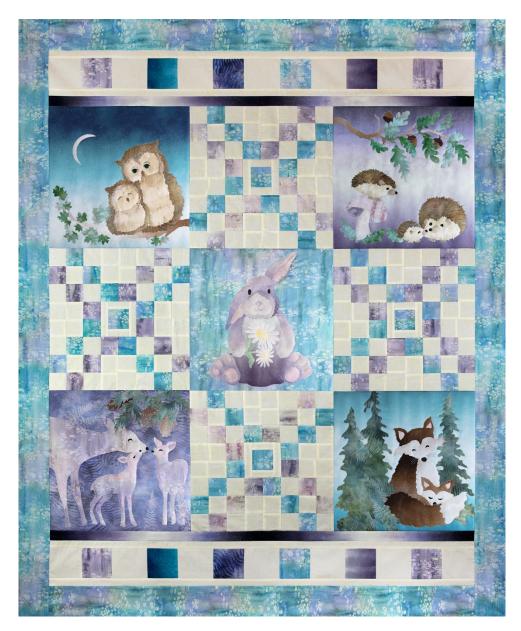

| Woodland Hollow Pieced Quilt |                   |                                                          |              |  |  |  |
|------------------------------|-------------------|----------------------------------------------------------|--------------|--|--|--|
| Swatch                       | SKU               | Placement                                                | Single Quilt |  |  |  |
|                              | MRD7-115<br>Grass | Pieced Blocks; Pieced Borders;<br>Outer Borders; Binding | % yard       |  |  |  |
|                              | MRD7-463<br>Daisy | Pieced Blocks; Pieced Borders                            | ¾ yard       |  |  |  |

| Woodland Hollow Pieced Quilt |                         |                                                 |              |  |  |
|------------------------------|-------------------------|-------------------------------------------------|--------------|--|--|
| Swatch                       | SKU                     | Placement                                       | Single Quilt |  |  |
|                              | MRD6-535<br>Purple Haze | Top and Bottom Inner Borders;<br>Pieced Borders | ¼ yard       |  |  |
|                              | MRD3-91<br>Amethyst     | Pieced Borders                                  | ⅓ yard       |  |  |
|                              | MRD6-41<br>Aqua         | Pieced Borders                                  | ⅓ yard       |  |  |
|                              | 1895-500<br>Gardenia    | Pieced Blocks; Pieced Borders                   | 1⅓ yards     |  |  |
|                              | MRD3-91<br>Amethyst     | Backing                                         | 3½ yards     |  |  |